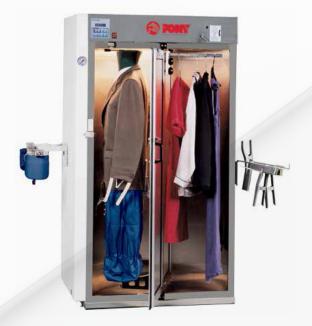

/1/60 Hz   |
| FAN MOTOR                                   | 0,75 kW         |
| STEAM INLET                                 | 1/2 "           |
| RETURN OUTLET                               | 1/2 "           |
| STEAM WORKING PRESSURE                      | 58 ÷ 87 psi     |
| STEAM CONSUMPTION                           | 33 ÷ 44 Lbs/h   |
| FAN OUTLET                                  | Ø 6,3 in        |
| ENCUMBRANCE                                 | 41 x 45,5 in    |
| NET WEIGHT                                  | 364 Lbs         |
| GROSS WEIGHT PALLET + SPECIAL EXPORT CARTON | 430 Lbs         |
| PACKAGE DIMENSIONS                          | 45 x 35 x 79 in |
| VOLUME                                      | 75,5 ft3        |

• Standard version

COSMOS

\*Version with options

COSMOS