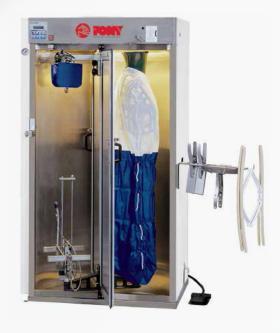

/60 Hz   |
| FAN MOTOR                                   | 0,75 kW         |
| STEAM INLET                                 | 1/2 "           |
| RETURN OUTLET                               | 1/2 "           |
| STEAM WORKING PRESSURE                      | 58 ÷ 87 psi     |
| STEAM CONSUMPTION                           | 33 ÷ 44 Lbs/h   |
| FAN OUTLET                                  | Ø 6,3 in        |
| ENCUMBRANCE                                 | 41 x 45,5 in    |
| NET WEIGHT                                  | 364 Lbs         |
| GROSS WEIGHT PALLET + SPECIAL EXPORT CARTON | 430 Lbs         |
| PACKAGE DIMENSIONS                          | 45 x 35 x 79 in |
| VOLUME                                      | 75,5 ft3        |

• Standard version

COSMOS

\*Version with options

COSMOS