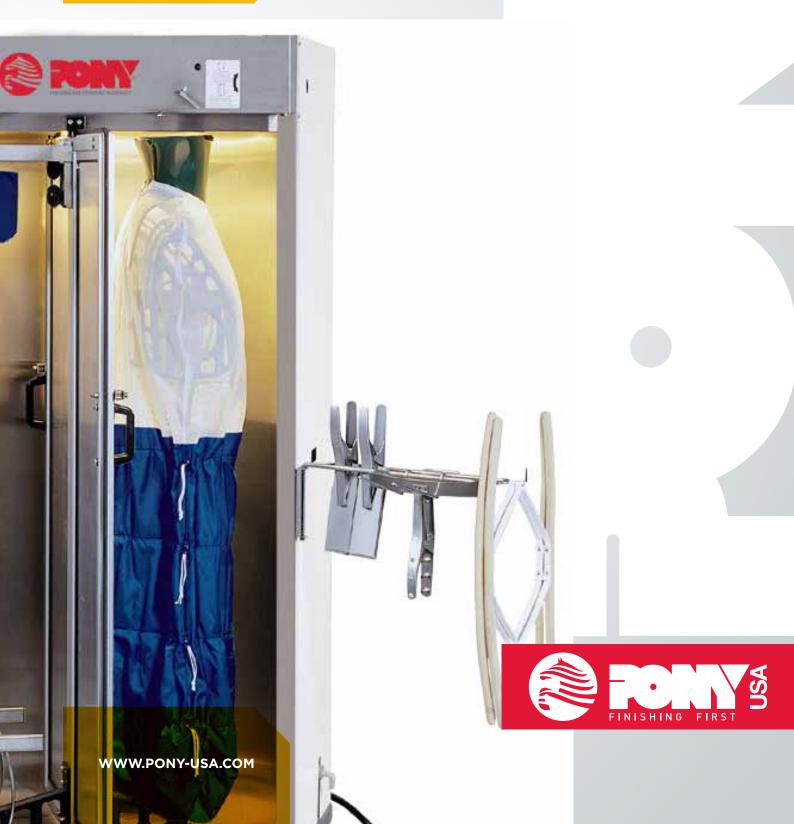

## COSMOS

ROTARY CABINET

**COSMOS** revolving finishing cabinet with former providing excellent finishing quality for jackets, coats, dresses, etc. and topper shape for trousers, skirts etc.

## Features:

- new microprocessor with 10 adjustable stored programs; for jackets and trousers two main programs with different times can be selected to work with automatic cycling succession for faster operation;
- perfect thermal insulation of the door;
- minimum floor encumbrance;
- easy maintenance.

## \*Available options upon request:

- sliding trolley for legs
- pneumatic waist-band expander instead of mechanical waist-band expander

| TECHNICAL DATA                              | COSMOS          |
|---------------------------------------------|-----------------|
| REQUIRED POWER                              | 110 V/1/60 Hz   |
| FAN MOTOR                                   | 0,75 kW         |
| STEAM INLET                                 | 1/2 "           |
| RETURN OUTLET                               | 1/2 "           |
| STEAM WORKING PRESSURE                      | 58 ÷ 87 psi     |
| STEAM CONSUMPTION                           | 33 ÷ 44 Lbs/h   |
| FAN OUTLET                                  | Ø 6,3 in        |
| ENCUMBRANCE                                 | 41 x 45,5 in    |
| NET WEIGHT                                  | 364 Lbs         |
| GROSS WEIGHT PALLET + SPECIAL EXPORT CARTON | 430 Lbs         |
| PACKAGE DIMENSIONS                          | 45 x 35 x 79 in |
| VOLUME                                      | 75,5 ft3        |